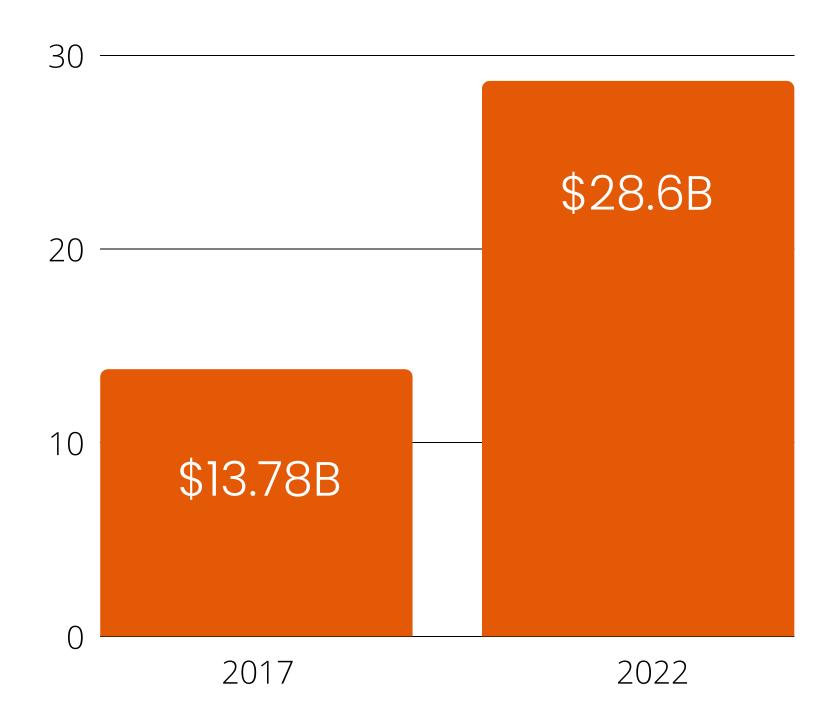

#### MARKET SIZE

Global Fleet Management Software market size (2022):

\$28.6B

**Total Addressable market** 

15.7%

**CAGR** 

-Source: Statista, July 2021

#### Market size in \$Bn