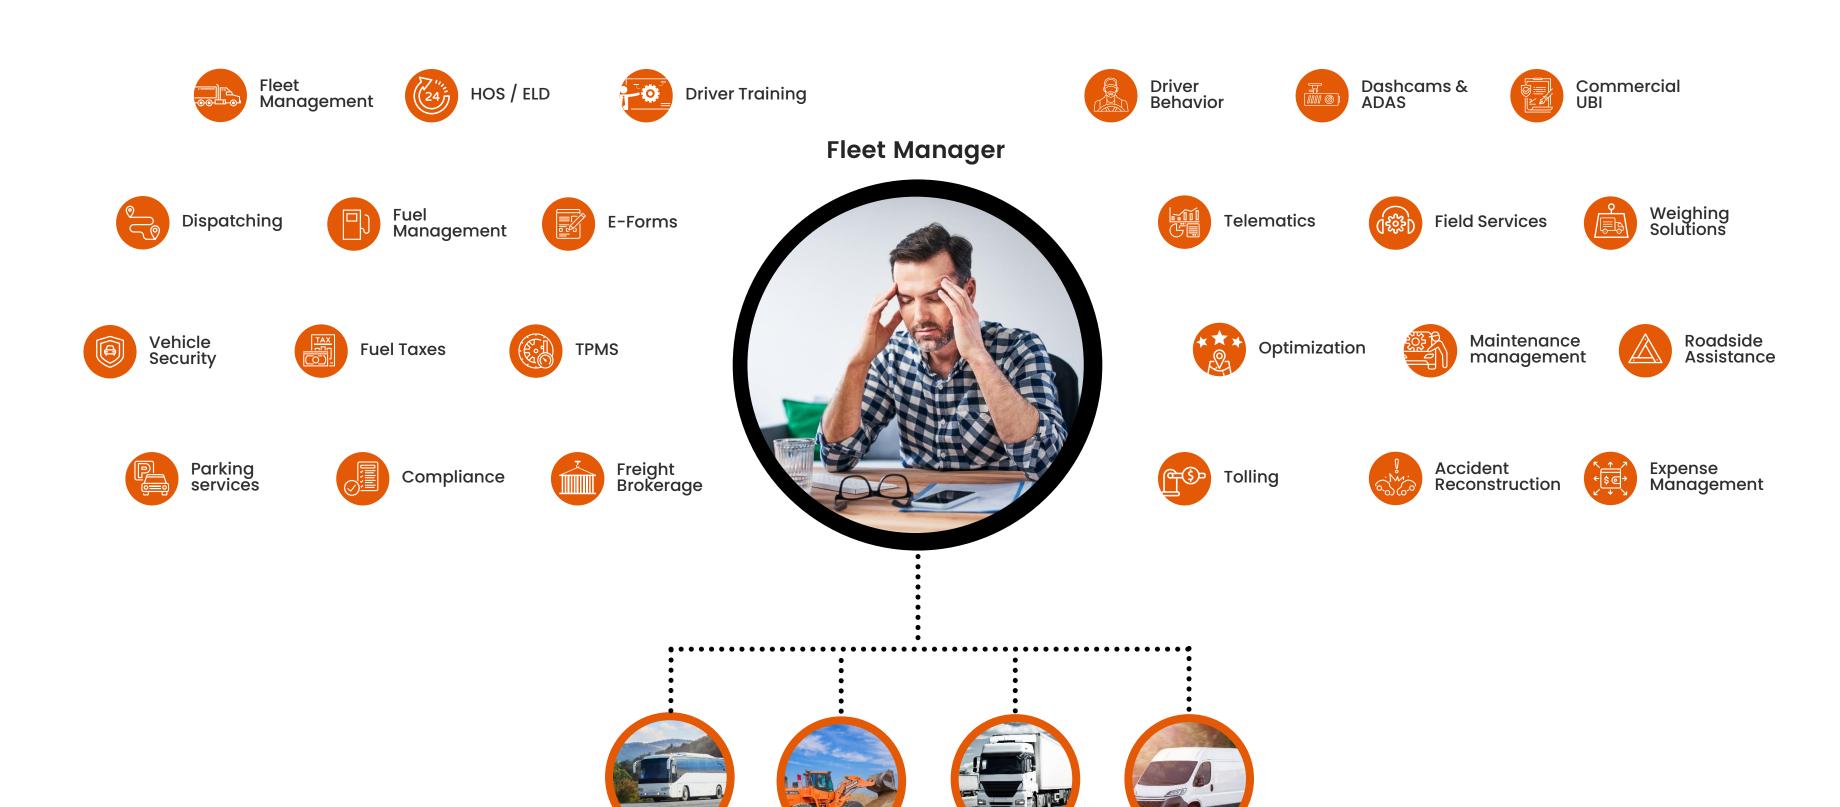

#### /////FLEET MANAGER CHALLENGES

#### FUSING THE BEST AUTOMOTIVE TECHNOLOGIES AND SERVICES INTO A SMART WEB APPLICATION

Fleet manager