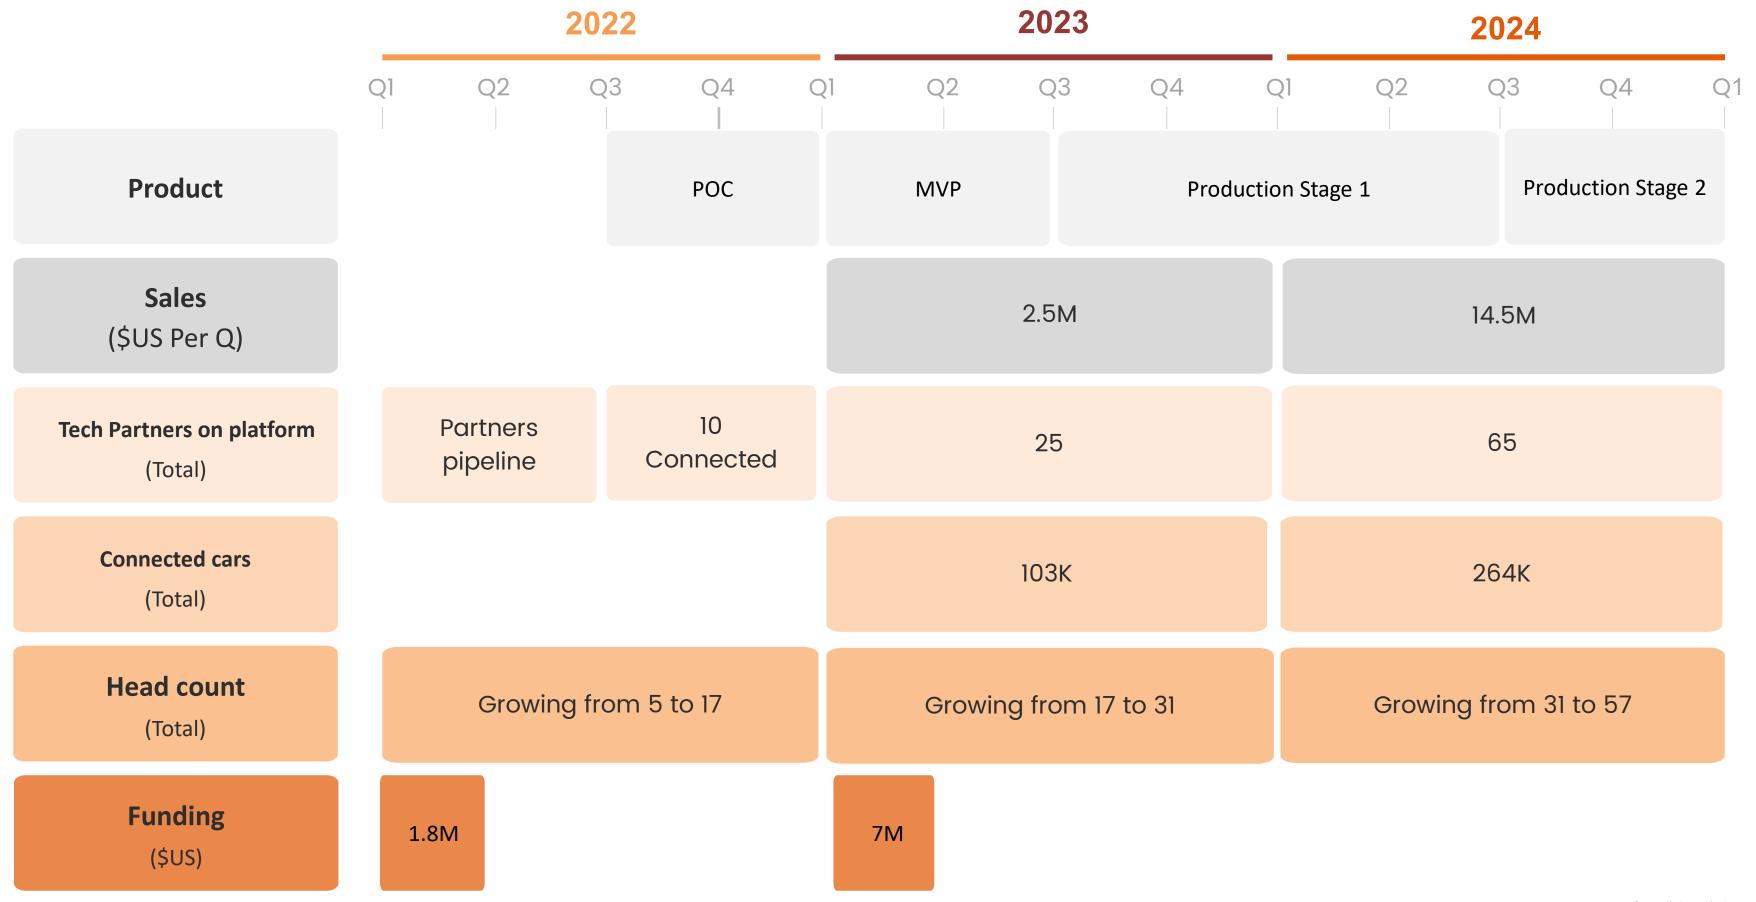

|                               |                          |                 |                   |
| FOR  | TELLIS       |                                  |                                |              |                            |                               |                          |                 |                   |
| ОТОР | ()<br>FUSION |                                  |                                |              |                            |                               |                          |                 |                   |

#### MARKET SIZE

Global Fleet Management Software market size (2022):

\$28.6B

**Total Addressable market** 

15.7%

**CAGR** 

-Source: Statista, July 2021

#### Market size in \$Bn



#### **COMPANY ROADMAP**



#### **FINANCING**

Raising:



<u>Deal structure</u>: SAFE

- Preferred investors
  - Sector relevant investors
  - Local strategic investors
  - Micro fund





## THANKS

We would love to hear from you



**Telephone** +972-54-2244385