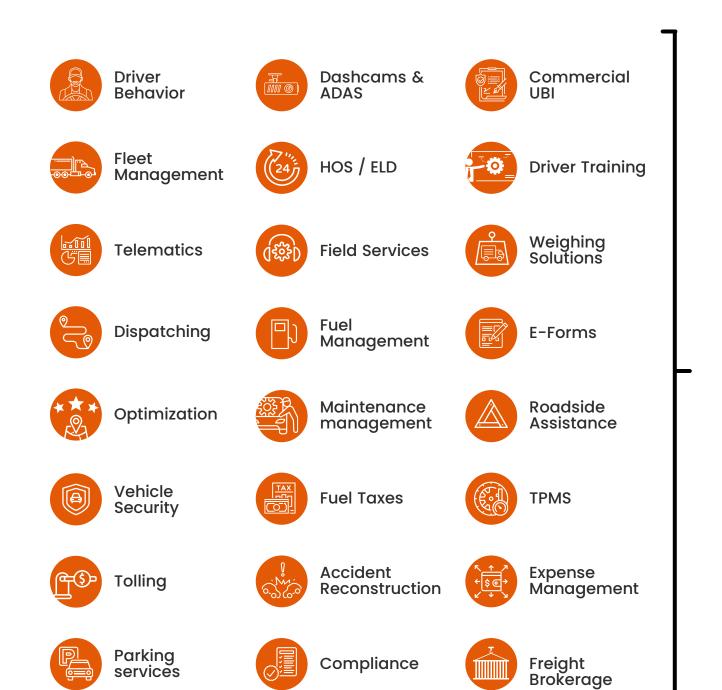

#### ////OUR SOLUTION

#### FUSING THE BEST AUTOMOTIVE TECHNOLOGIES AND SERVICES INTO A SMART WEB APPLICATION

Fleet manager